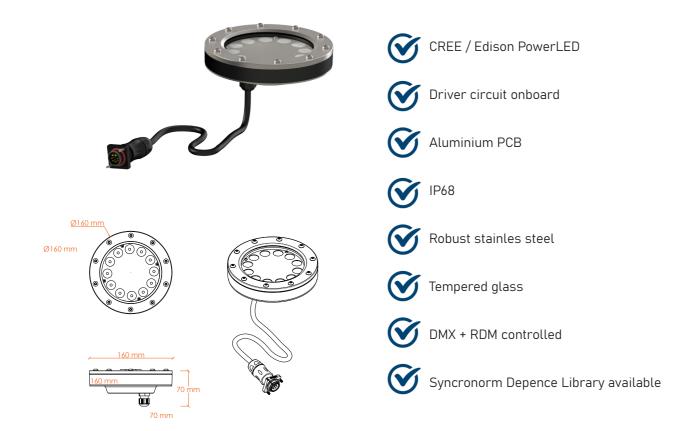

### **TECHNICAL DETAILS**

| MODEL:                   | AquaLIGHT 112 |
|--------------------------|---------------|
| DIMENSION (ØxH) :        | 160 x 70 mm   |
| VOLTAGE :                | 24 VDC        |
| POWER:                   | 18 W          |
| CURRENT:                 | 0.8 A         |
| COLORS:                  | wW/W/cW       |
| POWER & DMX :            | Combo Cable   |
| LUMINOUS FLUX RGB FULL : | 1440 lm       |
| WEIGHT:                  | 0.8 kg        |
| PRODUCT NO:              | 3020          |