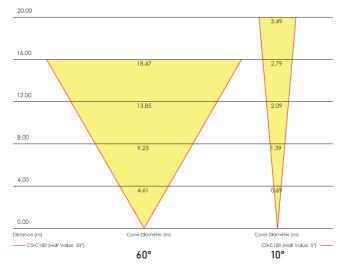

## **Lighting Angle:**

## In lighting, choosing the lens angle is as important as selecting the color or wattage. Small angles retain brightness at long distances, while wide angles cover larger areas but lose brightness over distance.