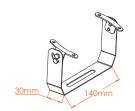

# **AquaLIGHT 112**

## Single Light Option with White Variants



Our established lights incorporate energy-efficient LED plates that deliver superior illumination. AquaLIGHT 112 provides a single light option with different white variations (wW, W, cW). This lighting solution is particularly effective for open space fountains. This powerful unit enhances brightness in dark areas and is suitable for larger fountain installations. It efficiently illuminates individual fountains and water features.



# **AquaLIGHT 112**



## **Lighting Angle:**



# PRODUCT ORDER NO BlackBox: 5022 Combo Cable: page ByPass Terminal: page Holder U Profile: 1201 Holder Lighting: 1203 Multi Lighting Kit 2: 1206 Multi Lighting Kit 3: 1207

**ACCESSORIES** 

## **Holder U Profile Schematic:**







## In lighting, choosing the lens angle is as important as selecting the color or wattage. Small angles retain brightness at long distances, while wide angles cover larger areas but lose brightness over distance.

### **TECHNICAL DETAILS**

| MODEL:                   | AquaLIGHT 112 |
|--------------------------|---------------|
| DIMENSION (ØxH) :        | 160 x 70 mm   |
| VOLTAGE :                | 24 VDC        |
| POWER:                   | 18 W          |
| CURRENT:                 | 0.8 A         |
| COLORS:                  | wW/W/cW       |
| POWER & DMX :            | Combo Cable   |
| LUMINOUS FLUX RGB FULL : | 1440 lm       |
| WEIGHT:                  | 0.8 kg        |
| PRODUCT NO:              | 3020          |