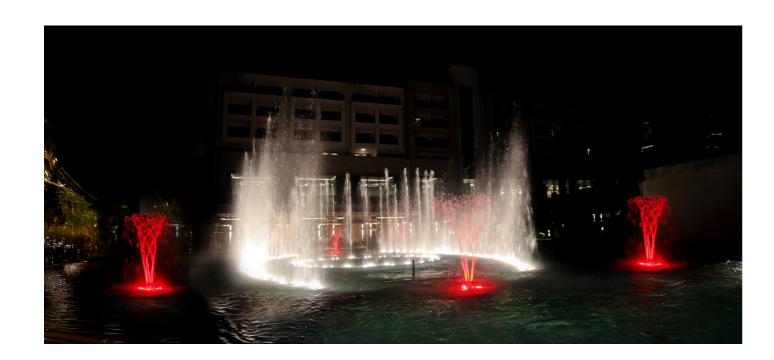

## Single Light Option with White Variants

Our established lights incorporate energy-efficient LED plates that deliver superior illumination. AquaLIGHT 112 provides a single light option with different white variations (wW, W, cW). This lighting solution is particularly effective for open space fountains. This powerful unit enhances brightness in dark areas and is suitable for larger fountain installations. It efficiently illuminates individual fountains and water features.