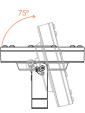

## **Lighting Angle:**

## In lighting, choosing the lens angle is as important as selecting the color or wattage. Small angles retain brightness at long distances, while wide angles cover larger areas but lose brightness over distance.